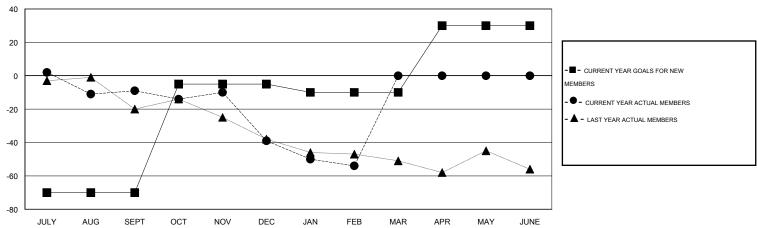

#### GOALS AND ACTUAL MEMBERS CUMULATIVE

| DROPPED CLUBS: 2  DROPPED MEMBERS |                 | 30 CLUBS OF 58 ADDED 1 OR MORE NEW MEMBERS                                     |                       | 21 (76.26%)<br>(23.74%) |
|-----------------------------------|-----------------|--------------------------------------------------------------------------------|-----------------------|-------------------------|
| DECEASED CLUB CANCELLED OTHER     | 18<br>11<br>107 | CLICK HERE FOR HEALTH  ASSESSMENT DATA  FAMILY UNIT MEMBERS  HEAD OF HOUSEHOLD |                       | 166<br>80               |
| TOTAL                             | 136             |                                                                                | NON-HEAD OF HOUSEHOLD | 86                      |

# LOCATION CALIFORNIA

| ΛT | CA |  |
|----|----|--|
|    |    |  |
|    |    |  |

|                                                    |                  | Clubs               |                            |                             |                                                    |                       | Members                    |                              |                             |
|----------------------------------------------------|------------------|---------------------|----------------------------|-----------------------------|----------------------------------------------------|-----------------------|----------------------------|------------------------------|-----------------------------|
| RESULTS FOR 2013-2014                              |                  |                     |                            | RESULTS FOR 2013-2014       |                                                    |                       |                            |                              |                             |
| QUARTER                                            | NEW CLUB<br>GOAL | ACTUAL NEW<br>CLUBS | ACTUAL<br>DROPPED<br>CLUBS | ACTUAL NET<br>GAIN/<br>LOSS | QUARTER                                            | NEW MEMBER<br>GOAL    | ACTUAL TOTAL MEMBERS ADDED | ACTUAL<br>DROPPED<br>MEMBERS | ACTUAL NET<br>GAIN/<br>LOSS |
| JULY/AUG/SEPT OCT/NOV/DEC JAN/FEB/MAR APR/MAY/JUNE | 0<br>0<br>0      | 0<br>0<br>0         | 1<br>1<br>0                | -1<br>-1<br>0               | JULY/AUG/SEPT OCT/NOV/DEC JAN/FEB/MAR APR/MAY/JUNE | -70<br>65<br>-5<br>40 | 32<br>32<br>18<br>0        | 41<br>62<br>33<br>0          | -9<br>-30<br>-15<br>0       |